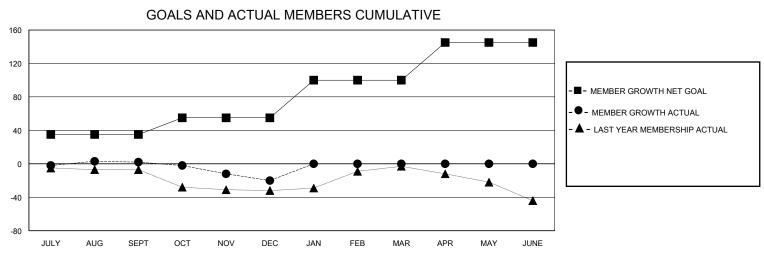

## District A 15

GMT: LOCATION ONTARIO GMT CA

| OIVIT.        |               | LOC         | ,, (11014 0141) # # # # |                       |                        |                         | OWIT O/ C                                          |  |
|---------------|---------------|-------------|-------------------------|-----------------------|------------------------|-------------------------|----------------------------------------------------|--|
|               | Club          | os          |                         | Members               |                        |                         |                                                    |  |
|               | RESULTS FOR   | R 2023-2024 |                         | RESULTS FOR 2023-2024 |                        |                         |                                                    |  |
| QUARTER       | NEW CLUB GOAL | NEW CLUBS   | DROPPED CLUBS           | QUARTER MEME          | BER GROWTH NET<br>GOAL | MEMBER GROWTH<br>ACTUAL | DROPPED<br>MEMBERS ACTUAL<br>(including transfers) |  |
| JULY/AUG/SEPT | 0             | 0           | 0                       | JULY/AUG/SEPT         | 35                     | 25                      | 17                                                 |  |
| OCT/NOV/DEC   | 1             | 0           | 0                       | OCT/NOV/DEC           | 20                     | 41                      | 57                                                 |  |
| JAN/FEB/MAR   | 0             | 0           | 0                       | JAN/FEB/MAR           | 45                     | 0                       | 0                                                  |  |
| APR/MAY/JUNE  | 0             | 0           | 0                       | APR/MAY/JUNE          | 45                     | 0                       | 0                                                  |  |